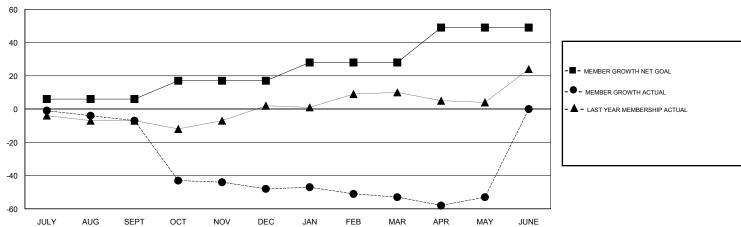

### GOALS AND ACTUAL MEMBERS CUMULATIVE

| DROPPED CLUBS: 2  DROPPED MEMBERS |    | 15 CLUBS OF 29 ADDED 1 OR MORE<br>NEW MEMBERS | GENDER DISTRIBUTION  MALE 303 (60.12%)  FEMALE 201 (39.88%)  Women Percentage Fiscal Year Goal: 70% |     |
|-----------------------------------|----|-----------------------------------------------|-----------------------------------------------------------------------------------------------------|-----|
| DECEASED                          | 7  | CLICK HERE FOR CUMULATIVE                     | TOTAL FAMILY UNIT MEMBERS                                                                           | 129 |
| CLUB CANCELLED                    | 1  | MEMBERSHIP DATA                               | FAMILY MEMBERS PAYING HALF                                                                          | 66  |
| OTHER                             | 86 |                                               | DUES                                                                                                | 00  |
| TOTAL                             | 94 |                                               |                                                                                                     |     |